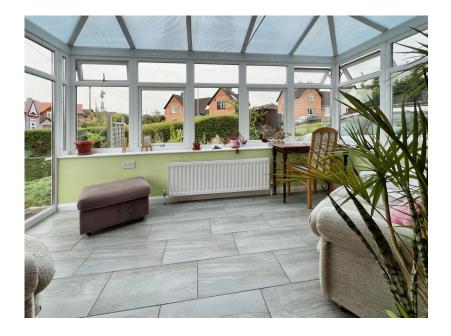

ROSIE MARLOW EXP UK

@ rosie.marlow@exp.uk.com

nosiemarlow.exp.uk.com

01225 941 008

This attractive detached bungalow sits within a secluded corner plot and offers versatile accommodation. The ground floor consists of an entrance hallway, a lounge with feature fireplace and direct access to a delightful conservatory, two double bedrooms, a fitted kitchen and a shower room. To the first floor you will find a generous loft room (with built in wardrobe and ensuite WC) which is currently being utilised as an occasional bedroom. Externally the property sits within mature gardens, with the front enjoying a good sized lawn, a patio and raised decking ideal for al fresco dining. The rear of the garden is predominantly laid to block paving that provides off street parking for several vehicles in addition to a single garage and storage shed.

- Please Quote Reference RM0334
- Sitting Room Kitchen
- Two Bedrooms

Shower Room

· Detached Bungalow

- · Attic Room with Ensuite
- Conservatory

Garden

 Garage & Off Street Parking for several Vehicles