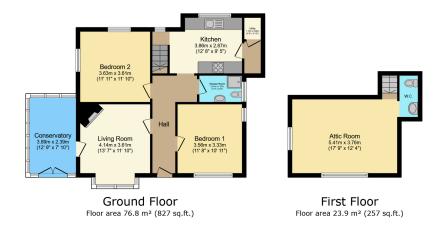

TOTAL: 100.6 m<sup>2</sup> (1,083 sq.ft.)

This floor plan is for illustrative purposes only. It is not drawn to scale. Any measurements, floor areas (including any total floor area), openings and orientations are approximate. No details are guaranteed, they cannot be relied upon for any purpose and do not form any part of any agreement. No liability is taken for any error, omission