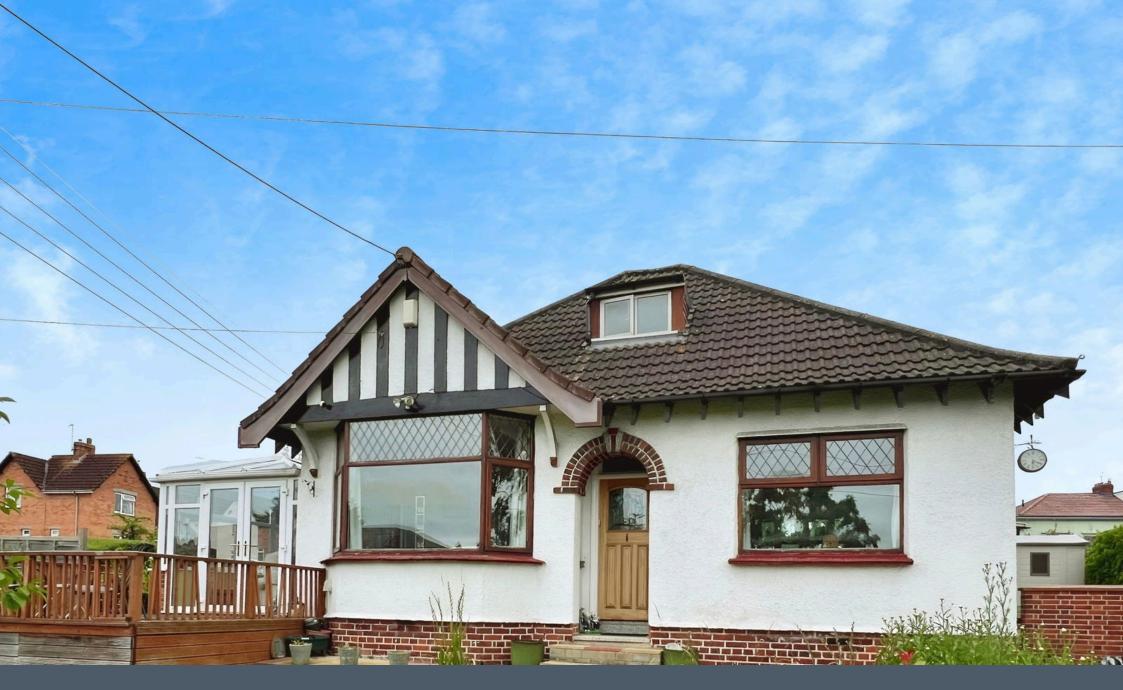

ROSIE MARLOW EXP UK

@ rosie.marlow@exp.uk.com

nosiemarlow.exp.uk.com

01225 941 008

This attractive detached bungalow sits within a secluded corner plot and offers versatile accommodation. The ground floor consists of an entrance hallway, a lounge with feature fireplace and direct access to a delightful conservatory, two double bedrooms, a fitted kitchen and a shower room. To the first floor you will find a generous loft room (with built in wardrobe and ensuite WC) which is currently being utilised as an occasional bedroom. Externally the property sits within mature gardens, with the front enjoying a good sized lawn, a patio and raised decking ideal for al fresco dining. The rear of the garden is predominantly laid to block paving that provides off street parking for several vehicles in addition to a single garage and storage shed.

- Please Quote Reference RM0334
- Sitting Room Kitchen
- Two Bedrooms

Shower Room

· Detached Bungalow

- · Attic Room with Ensuite
- Conservatory

Garden

 Garage & Off Street Parking for several Vehicles