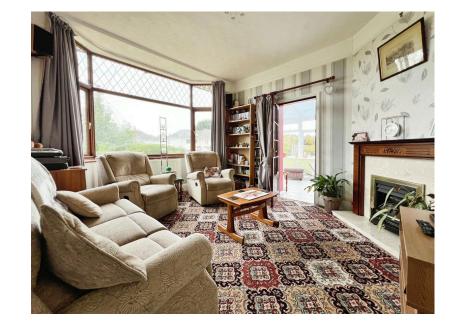

ROSIE MARLOW EXP UK

@ rosie.marlow@exp.uk.com

nosiemarlow.exp.uk.com

01225 941 008

This attractive detached bungalow sits within a secluded corner plot and offers versatile accommodation. The ground floor consists of an entrance hallway, a lounge with feature fireplace and direct access to a delightful conservatory, two double bedrooms, a fitted kitchen and a shower room. To the first floor you will find a generous loft room (with built in wardrobe and ensuite WC) which is currently being utilised as an occasional bedroom. Externally the property sits within mature gardens, with the front enjoying a good sized lawn, a patio and raised decking ideal for al fresco dining. The rear of the garden is predominantly laid to block paving that provides off street parking for several vehicles in addition to a single garage and storage shed.

- Please Quote Reference RM0334
- Sitting Room Kitchen
- Two Bedrooms

Shower Room

· Detached Bungalow

- · Attic Room with Ensuite
- Conservatory

Garden

 Garage & Off Street Parking for several Vehicles